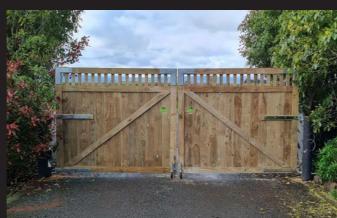

## The Dorset

Perfect for the driveways that need extra height for privacy or animal security. The panels in this style can be configured however you would like and this option can be made as a single or double gate.

## STANDARD SIZES

Height 1800mm

Length 1000mm / 1500mm / 2000mm / 4000mm

Custom sizes can be made to order

Rail size 100 x 25mm / 150 x 25

Timber RS Radiata Pine H3

## **OPTIONS**

Small or no gaps

Extra rails

Painted

Flat Cap for extra strength

• Gate Numbers

• Gate Signage

Delivery