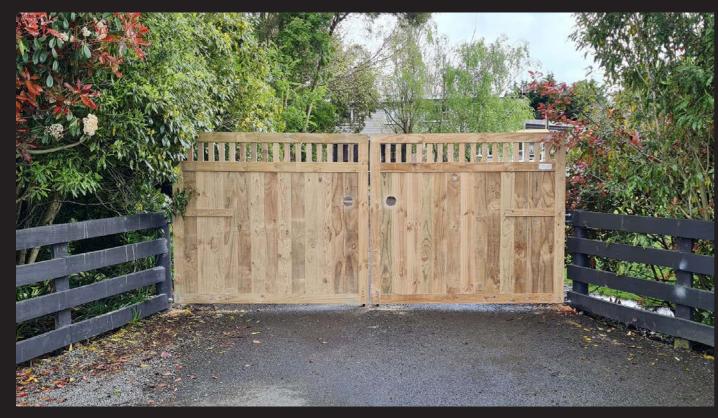

## The Dorset

Perfect for the driveways that need extra height for privacy or animal security. The panels in this style can be configured however you would like and this option can be made as a single or double gate.

## STANDARD SIZES

Height 1800mm

Length 1000mm / 1500mm / 2000mm / 4000mm

Custom sizes can be made to order

Rail size 100 x 25mm / 150 x 25

Timber RS Radiata Pine H3

## **OPTIONS**

Small or no gaps

Extra rails

Painted

Flat Cap for extra strength

• Gate Numbers

• Gate Signage

Delivery